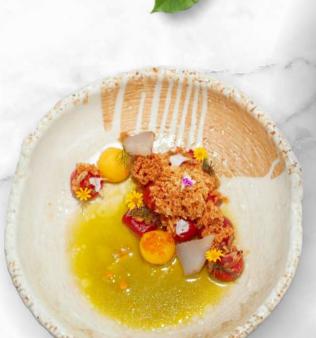

# THAI SUMMER

Escape to the heart of Thai culinary bliss with our Thai Summer Set, available daily to tantalize your taste buds and transport you to the vibrant streets of Thailand.

From local delights to our chef's signature dishes, the Thai Summer Set includes a Thai herbal drink crafted from the freshest local ingredients to invigorate and revitalize your senses.

Reservations are essential:

Odyssey.kohsamui@explorarhotels.com





PER SET

## **STARTER**

Odyssey watermelon

# **MAIN**

- Southern spicy and sour soup with river prawn and young coconut shoots
- Garlic deep-fried pork belly or tofu

# DESSERT

• Assorted summer Thai desert

### BEVERAGE

• Thai herbal Drink