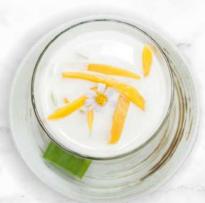

# THAI SUMMER

Escape to the heart of Thai culinary bliss with our Thai Summer Set, available daily to tantalize your taste buds and transport you to the vibrant streets of Thailand.

From local delights to our chef's signature dishes, the Thai Summer Set includes a Thai herbal drink crafted from the freshest local ingredients to invigorate and revitalize your senses.

Reservations are essential:

Odyssey.kohsamui@explorarhotels.com





PER SET

## **STARTER**

Odyssey watermelon

# **MAIN**

- Southern spicy and sour soup with river prawn and young coconut shoots
- Garlic deep-fried pork belly or tofu

# DESSERT

• Assorted summer Thai desert

### BEVERAGE

• Thai herbal Drink