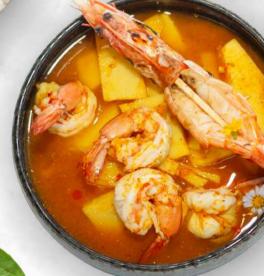

# **MAIN**

- Southern spicy and sour soup with river prawn and young coconut shoots
- Garlic deep-fried pork belly or tofu